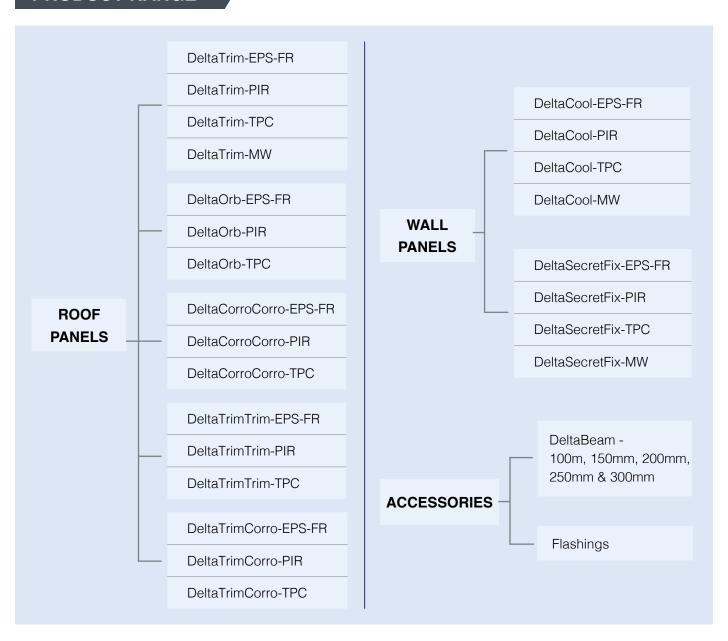

#### **PRODUCT FEATURES**

- DeltaMax<sup>™</sup> Roof panels are available in DeltaTrim<sup>™</sup> with Expanded Polystyrene Fire Retardant Grade (EPS-FR), Thermosetting Phenolic Composite (TPC), Polyisocyanurate (PIR) and Mineral Wool (MW) Cores.
- DeltaMax<sup>™</sup> Roof panels are available in DeltaOrb<sup>™</sup>, DeltaCorroCorro<sup>™</sup>, DeltaTrimTrim<sup>™</sup> & DeltaTrimCorro<sup>™</sup> with Expanded Polystyrene Fire Retardant Grade (EPS-FR), Thermosetting Phenolic Composite (TPC) and Polyisocyanurate (PIR) cores.
- DeltaMax™ Wall panels are available in DeltaCool™ & DeltaSecretFix™ with Expanded Polystyrene
   Fire Retardant Grade (EPS-FR), Thermosetting Phenolic Composite (TPC), Polyisocyanurate (PIR) and Mineral Wool (MW) Cores
- DeltaMax™ Beams are available in 100mm, 150mm, 200mm, 250mm & 300mm.
- Receiver Channels along with the full suite of associated flashings are available in DeltaMax<sup>TM</sup>.
- SurfMist only, with other colours on request.
- Site specific warranties up to 25 years are available.

#### **PRODUCT RANGE**