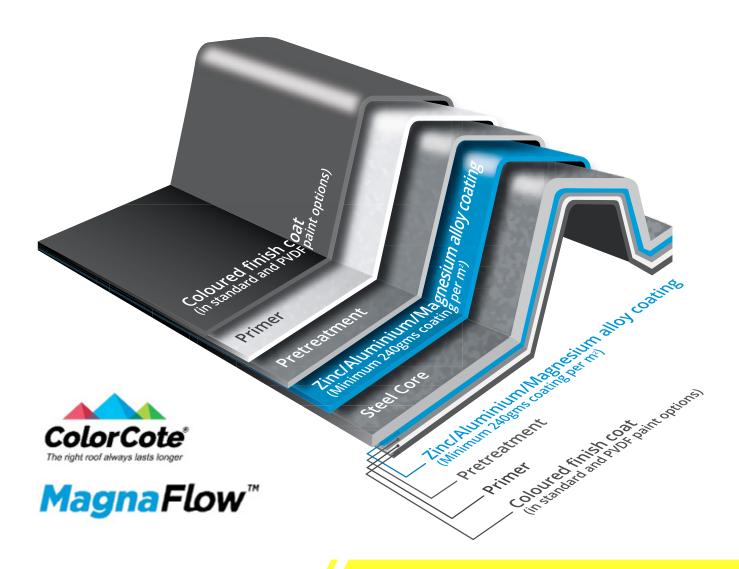

#### **PRODUCT DETAILS**

The DeltaMax<sup>™</sup> range of products incorporates the MagnaFlow<sup>™</sup> coating finish which is specifically formulated for use in corrosive environments. DeltaMax<sup>™</sup> products have a steel substrate that provides greater corrosive resistance therefore ensuring a longer working life in demanding environmental conditions.

DeltaMax<sup>™</sup> is now available in a full range of products that covers:- Wall Panels, Roof Panels, Beams and the full suite of Flashings. They are specifically designed to cater for the highly corrosive coastal regions that are nearby to the ocean, seaways and canals. It is also the appropriate product to use in severely corrosive industrial applications.

The standard warranty on the DeltaMax<sup>™</sup> paint finish is 20 years, with site specific warranties of up to 25 years available.