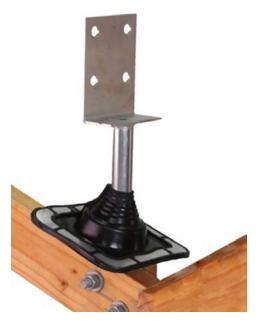

## **ROOF EXTENDA BRACKET**

### **MKII Roof Extenda Bracket**

Available in S300, S400 & S500 sizes

#### Consisting of:-

- Top Bracket
- Bottom Bracket
- Locking Hex Nut
- FlashRite Weather Seal

P: +61 07 3271 2170 E: info@deltapanels.com W: www.deltapanels.com Head Office: 731 Boundary Road, Richlands, Qld 4077 Sydney Depot: 11 The Northern Road, Narellan, NSW. 2567