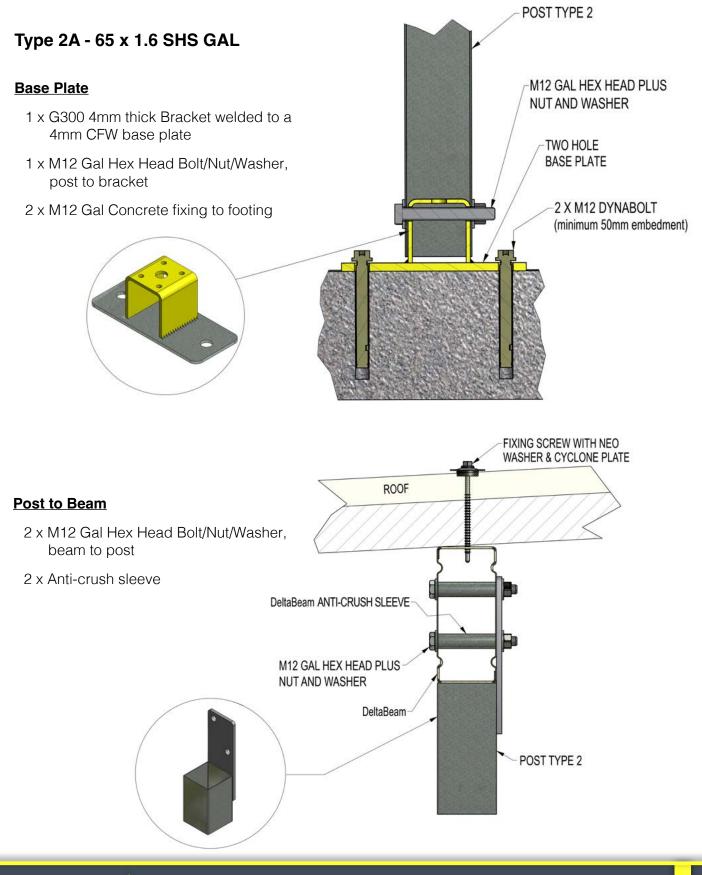

### TYPE 2A POST KIT EXTERNAL BASE PLATE

Delta Panels Pty Ltd ABN: 11 147 861 292 P: +61 07 3271 2170 E: info@deltapanels.com W: www.deltapanels.com Head Office: 731 Boundary Road, Richlands, Qld 4077 Sydney Depot: 11 The Old Northern Road, Narellan, NSW 2567

4

POST TYPE 2