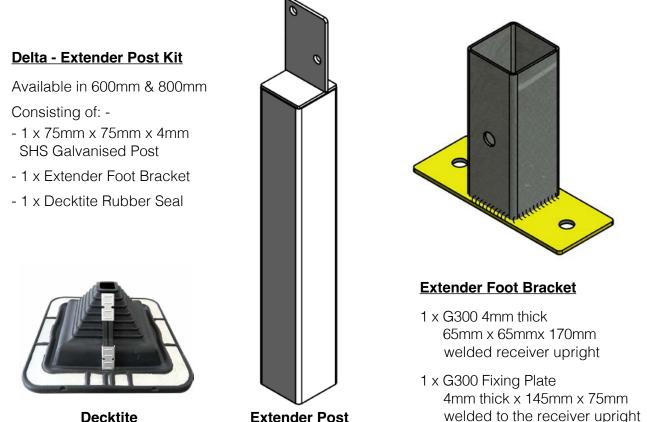

E TYPE 4 POST KIT**

### Type 4 - 100 x 2.5mm Aluminium

### Post - Type 4

- Extruded Aluminium Alloy 6063-T5
- Powder Coated Finish
- Available in the following lengths 2400mm
  - 3000mm 4500mm



### Type 4 - Aluminium Base Plate

#### Base Plate - Type 4

- 1 x 10mm thick Aluminium Base Plate with welded 4mm thick upright supports
- 2 x M12 Gal Hex Head Bolt/Nut/Washer post to bracket fixings
- 4 x M12 Gal Concrete Fixing to footings

### **Foot Plate Cover**

- Foot plate cover to suit both Type 3 & 4, 100mm posts.
- Die-cast aluminium mould
- Powder Coated Finish





P: +61 07 3271 2170 E: info@deltapanels.com W: www.deltapanels.com Head Office: 731 Boundary Road, Richlands, Qld 4077 Sydney Depot: 11 The Old Northern Road, Narellan, NSW 2567



## **DELTA- EXTENDER ROOF POST KIT**



Decktite

**Extender Post** 

## **ROOF EXTENDA BRACKET**

### **MKII Roof Extenda Bracket**

Available in S300, S400 & S500 sizes

#### Consisting of:-

- Top Bracket
- Bottom Bracket
- Locking Hex Nut
- FlashRite Weather Seal



P: +61 07 3271 2170 E: info@deltapanels.com W: www.deltapanels.com Head Office: 731 Boundary Road, Richlands, Qld 4077 Sydney Depot: 11 The Northern Road, Narellan, NSW. 2567