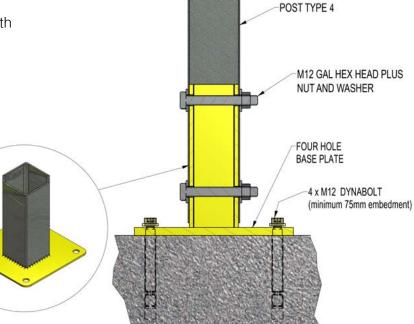

### **COASTAL RANGE TYPE 4 POST KIT**

### Type 4 - 100 x 2.5mm Aluminium

### Post - Type 4

- Extruded Aluminium Alloy 6063-T5
- Powder Coated Finish
- Available in the following lengths 2400mm
  - 3000mm 4500mm

### Type 4 - Aluminium Base Plate

#### Base Plate - Type 4

- 1 x 10mm thick Aluminium Base Plate with welded 4mm thick upright supports
- 2 x M12 Gal Hex Head Bolt/Nut/Washer post to bracket fixings
- 4 x M12 Gal Concrete Fixing to footings