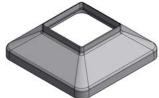

#### Foot Plate Cover

- Foot plate cover to suit both Type 3 & 4, 100mm posts.
- Die-cast aluminium mould
- Powder Coated Finish

### **Foot Plate Cover**

- Foot plate cover to suit both Type 3 & 4, 100mm posts.
- Die-cast aluminium mould
- Powder Coated Finish

P: +61 07 3271 2170 E: info@deltapanels.com W: www.deltapanels.com Head Office: 731 Boundary Road, Richlands, Qld 4077 Sydney Depot: 11 The Old Northern Road, Narellan, NSW 2567