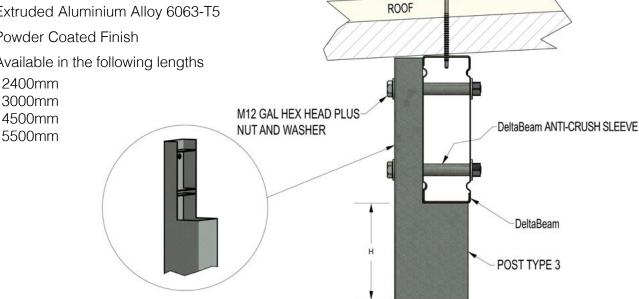

## **TYPE 3 POST KIT**

### Type 3 - 100 x 2.5 SHS GAL

#### **Base Plate**

- 1 x 10mm CFW thick Base Plate with welded G300 4mm thick upright support angles
- 2 x M12 Gal Hex Head Bolt/Nut/Washer, post to bracket
- 4 x M12 Gal Concrete fixing to footing

#### Foot Plate Cover

- Foot plate cover to suit both Type 3 & 4, 100mm posts.
- Die-cast aluminium mould
- Powder Coated Finish

## Ase Plate with welded right support angles Bolt/Nut/Washer, xing to footing t m build FOUR HOLE BASE PLATE 4 x M12 DYNABOLT (minimum 75mm embedment) FXING SCREW WITH NEO WASHER & CYCLONE PLATE

Post to Beam 2 x M12 Gal Hex Head Bolt/Nut/Washer, beam to post 2 x Anti-crush sleeve M12 GAL HEX HEAD PLUS NUT AND WASHER DeltaBeam ANTI-CRUSH SLEEVE DeltaBeam POST TYPE 3

FIXING SCREW WITH NEO WASHER & CYCLONE PLATE