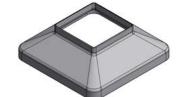

#### Foot Plate Cover

- Foot plate cover to suit both Type 3 & 4, 100mm posts.
- Die-cast aluminium mould
- Powder Coated Finish

### **Foot Plate Cover**

- Foot plate cover to suit both Type 3 & 4, 100mm posts.
- Die-cast aluminium mould
- Powder Coated Finish

P: +61 07 3271 2170 E: info@deltapanels.com W: www.deltapanels.com Head Office: 731 Boundary Road, Richlands, Qld 4077 Sydney Depot: 11 The Old Northern Road, Narellan, NSW 2567