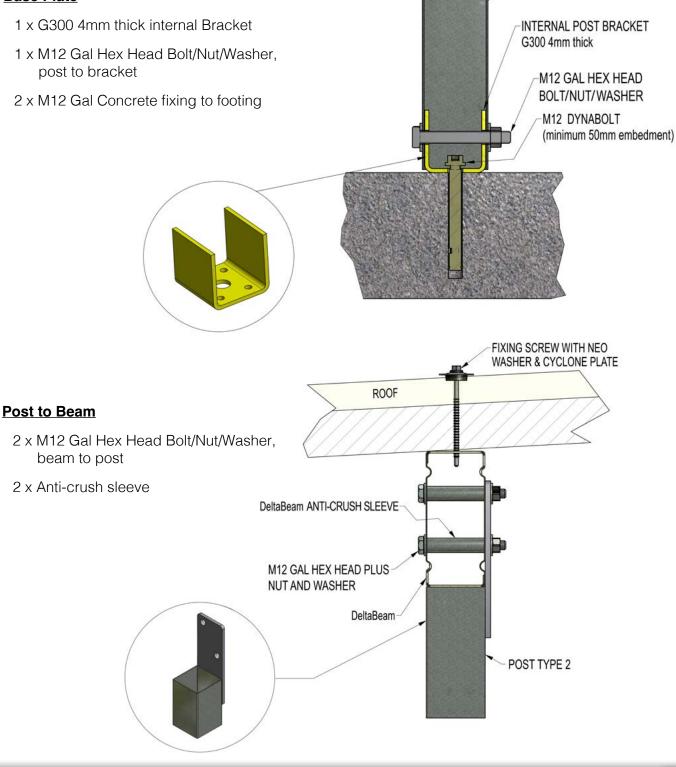

### TYPE 2B POST KIT INTERNAL POST BRACKET

Type 2B - 65 x 1.6 SHS GAL

#### Base Plate

Delta Panels Pty Ltd ABN: 11 147 861 292 P: +61 07 3271 2170 E: info@deltapanels.com W: www.deltapanels.com

Head Office: 731 Boundary Road, Richlands, Qld 4077 Sydney Depot: 11 The Old Northern Road, Narellan, NSW 2567