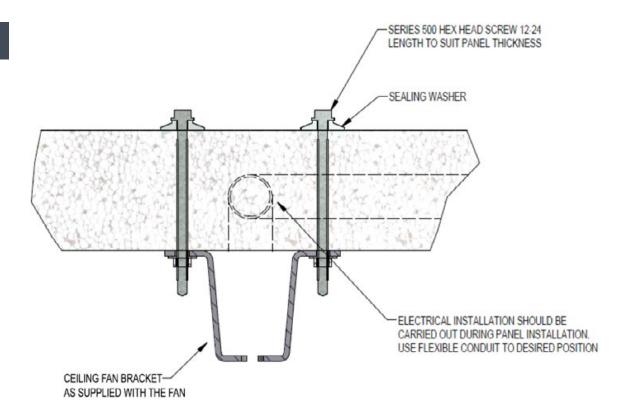

## BRACKET INSTALLATION DETAILS - DELTATRIM™

## **END VIEW**

## **CEILING FAN INSTALLATION DETAILS**

Commercial ceiling fans can be installed to the under-side of a range of Delta Panels Roofing Panels. The Ceiling Fan Brackets supplied with the fan can be affixed directly to the steel skin of the panel.

## PRODUCT FEATURES

- Compliments the electrical conduit tracks in the core, use flexible conduit to connect to the desired position.
- Ridge fixing for DeltaTrim™. DeltaOrb™ & DeltaCorroCorro™ panels is recommended as per the following installation drawings.
- Easy to install and maintenance free
- All electrical works to be carried out by a licensed electrician to AS/NZS 3018:2001