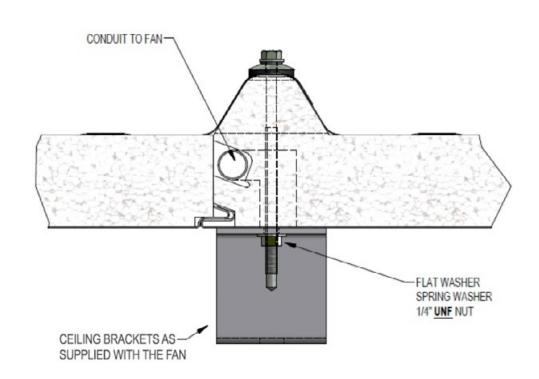

## BRACKET INSTALLATION DETAILS - DELTATRIM™

## **END VIEW**

## **CEILING FAN INSTALLATION DETAILS**

Commercial ceiling fans can be installed to the under-side of a range of Delta Panels Roofing Panels. The Ceiling Fan Brackets supplied with the fan can be affixed directly to the steel skin of the panel.

## PRODUCT FEATURES

- Compliments the electrical conduit tracks in the core, use flexible conduit to connect to the desired position.
- Ridge fixing for DeltaTrim™. DeltaOrb™ & DeltaCorroCorro™ panels is recommended as per the following installation drawings.
- Easy to install and maintenance free
- All electrical works to be carried out by a licensed electrician to AS/NZS 3018:2001