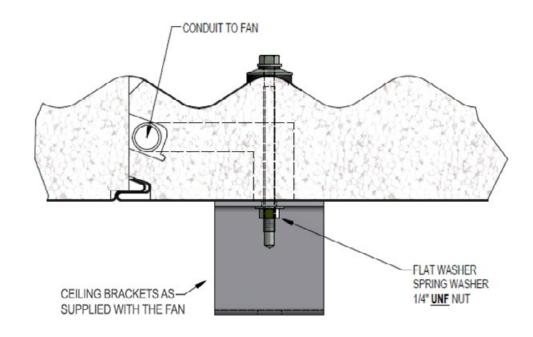

## BRACKET INSTALLATION DETAILS - DELTAORB™

## **END VIEW**

## **CEILING FAN INSTALLATION DETAILS**

Commercial ceiling fans can be installed to the under-side of a range of Delta Panels Roofing Panels. The Ceiling Fan Brackets supplied with the fan can be affixed directly to the steel skin of the panel.

## PRODUCT FEATURES

- Compliments the electrical conduit tracks in the core, use flexible conduit to connect to the desired position.
- Ridge fixing for DeltaTrim™. DeltaOrb™ & DeltaCorroCorro™ panels is recommended as per the following installation drawings.
- Easy to install and maintenance free
- All electrical works to be carried out by a licensed electrician to AS/NZS 3018:2001