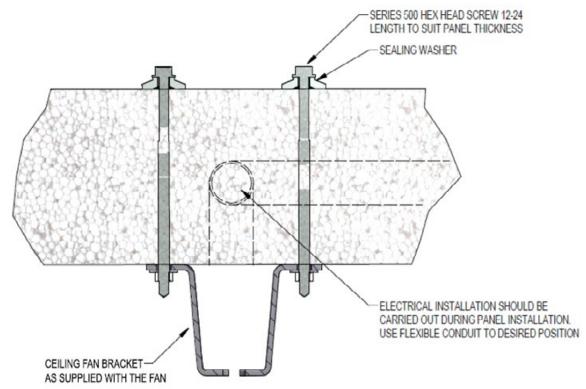

## BRACKET INSTALLATION DETAILS - DELTAORB™

## **END VIEW**

## **CEILING FAN INSTALLATION DETAILS**

Commercial ceiling fans can be installed to the under-side of a range of Delta Panels Roofing Panels. The Ceiling Fan Brackets supplied with the fan can be affixed directly to the steel skin of the panel.

## PRODUCT FEATURES

- Compliments the electrical conduit tracks in the core, use flexible conduit to connect to the desired position.
- Ridge fixing for DeltaTrim™. DeltaOrb™ & DeltaCorroCorro™ panels is recommended as per the following installation drawings.
- Easy to install and maintenance free
- All electrical works to be carried out by a licensed electrician to AS/NZS 3018:2001