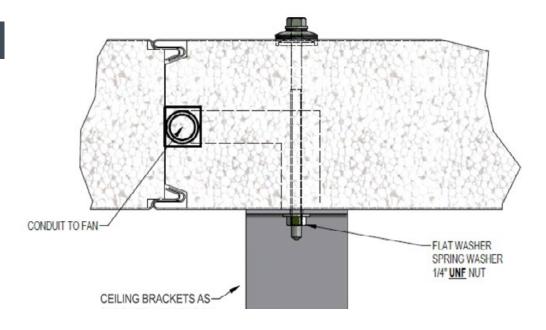

## BRACKET INSTALLATION DETAILS - DELTATRIM™

## **SIDE VIEW**

## **CEILING FAN INSTALLATION DETAILS**

Commercial ceiling fans can be installed to the under-side of a range of Delta Panels Roofing Panels. The Ceiling Fan Brackets supplied with the fan can be affixed directly to the steel skin of the panel.

## PRODUCT FEATURES

- Compliments the electrical conduit tracks in the core, use flexible conduit to connect to the desired position.
- Ridge fixing for DeltaTrim™. DeltaOrb™ & DeltaCorroCorro™ panels is recommended as per the following installation drawings.
- Easy to install and maintenance free
- All electrical works to be carried out by a licensed electrician to AS/NZS 3018:2001