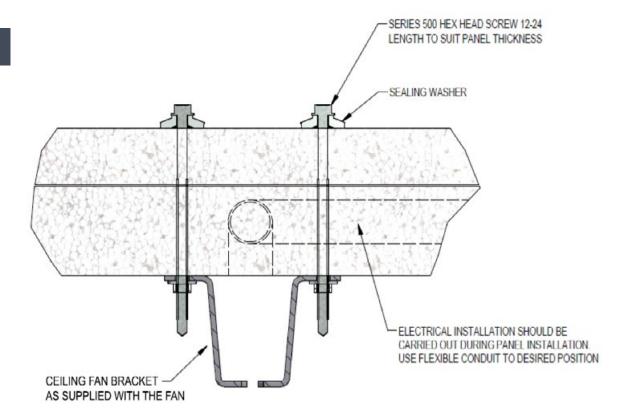

#### BRACKET INSTALLATION DETAILS - DELTACOOL™

## **END VIEW**

## **CEILING FAN INSTALLATION DETAILS**

Commercial ceiling fans can be installed to the under-side of a range of Delta Panels Roofing Panels. The Ceiling Fan Brackets supplied with the fan can be affixed directly to the steel skin of the panel.

## PRODUCT FEATURES

- Compliments the electrical conduit tracks in the core, use flexible conduit to connect to the desired position.
- Ridge fixing for DeltaTrim™. DeltaOrb™ & DeltaCorroCorro™ panels is recommended as per the following installation drawings.
- Easy to install and maintenance free
- All electrical works to be carried out by a licensed electrician to AS/NZS 3018:2001