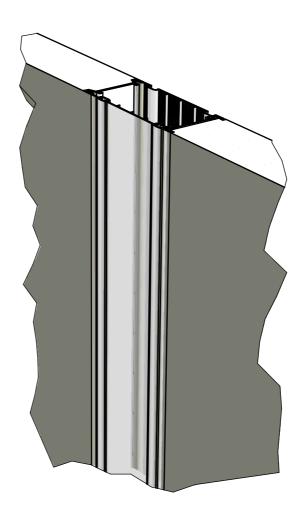

| PA                   | ELTA<br>NELS                |
|----------------------|-----------------------------|
| C COPYRIGHT RESERVED | Email: info@deltapanels.com |

| Description DeltaCool Wall Light                                                                                                                                                                                             |                                                            | Date:<br>3/06/2022 |           |
|------------------------------------------------------------------------------------------------------------------------------------------------------------------------------------------------------------------------------|------------------------------------------------------------|--------------------|-----------|
| Delta Panels reserves the right at any time to supply goods with minor modifications from its drawings and from its specifications as it sees fit. Filename & Path 7:\Vault\DELTA PANELS & PATIOS\LED LED LIGHTING\LEDD07-2: |                                                            | Designed by DP     |           |
| Drawing No.<br>LED1012-2                                                                                                                                                                                                     | FOLDING TOLERANCE: ± 2.0<br>LENGTH TOLERANCE: + 15.0 - 0.0 | Rev:               | Sheet 1/1 |