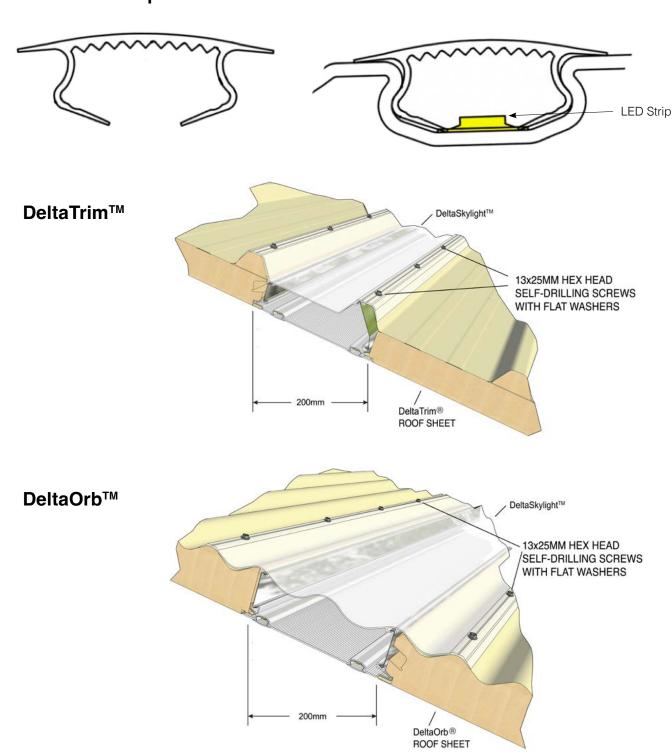

### PANEL LAYOUT CONFIGURATION

### Delta Panels<sup>™</sup> panels on either side



#### Delta Panels<sup>™</sup> panels on either side



# 

- When the DeltaLum<sup>™</sup> LED lights are installed in conjunction with the DeltaLum<sup>™</sup> Skylight System, please ensure all installation procedures comply with Australian Wiring Rules AS/NZS 3000-2018.
- **PROTECT YOURSELF!** Before installing, please read the DeltaLum™ LED Light & Safety Installation Instructions carefully.

# **>** DeltaSkylight™ Range



# **SKYLIGHT OPTIONS**

DeltaLum™ lighting incorporates a translucent PVC extruded skylight when combined with a unique patent protected inbuilt LED lighting system, allows the patio and adjoining rooms to be bright both during the day and into the evening.

# **Delta Lens Cap**



# ▶ DeltaSkylight™ Range



# DeltaSkylight™ - Product Details and Components

### **PRODUCT DETAILS**

The DeltaLum<sup>™</sup> LED light system in conjunction with the DeltaSkylight<sup>™</sup> are covered by the Australian Innovation Patent Application No. 20181010435. The uniquely innovated design allows for natural daylight to illuminate the patio area, while at night time the system operates as a fully functioning lighting system.

| SKYLIGHT DIAMETER     | 200mm                 | COLOUR ACCURACY (CRI)                   | 80 CR(Ra)                 |
|-----------------------|-----------------------|-----------------------------------------|---------------------------|
| SKYLIGHT HEIGHT       | 50mm-200mm            | CORRELATION COLOUR<br>TEMPERATURE (CCT) | 2800-7000 k