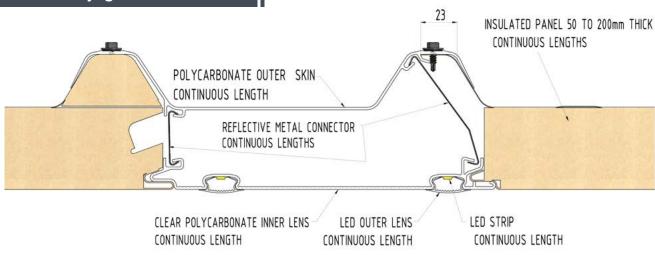

# DeltaSkylight™ - Product Details and Components

### **PRODUCT DETAILS**

The DeltaLum<sup>™</sup> LED light system in conjunction with the DeltaSkylight<sup>™</sup> are covered by the Australian Innovation Patent Application No. 20181010435. The uniquely innovated design allows for natural daylight to illuminate the patio area, while at night time the system operates as a fully functioning lighting system.

| SKYLIGHT DIAMETER     | 200mm                 | COLOUR ACCURACY (CRI)                   | 80 CR(Ra)                 |
|-----------------------|-----------------------|-----------------------------------------|---------------------------|
| SKYLIGHT HEIGHT       | 50mm-200mm            | CORRELATION COLOUR<br>TEMPERATURE (CCT) | 2800-7000 k               |
| INPUT VOLTAGE         | AC220-240V - Dimmable | PROTECTION CLASS                        | IP44                      |
| LIGHT OUTPUT (LUMENS) | 80-100 lm/w           | WARRANTY                                | 12 month limited warranty |

## DeltaTrim™ - Skylight Assemblies