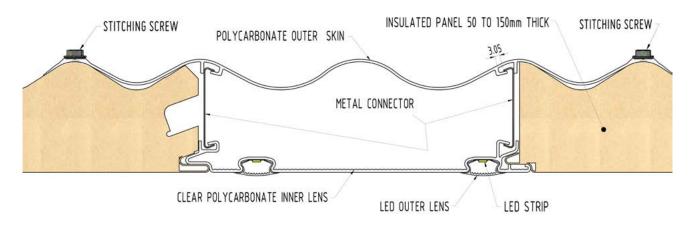

# DeltaSkylight™ - Product Details and Components

### **PRODUCT DETAILS**

The DeltaLum<sup>™</sup> LED light system in conjunction with the DeltaSkylight<sup>™</sup> are covered by the Australian Innovation Patent Application No. 20181010435. The uniquely innovated design allows for natural daylight to illuminate the patio area, while at night time the system operates as a fully functioning lighting system.

| SKYLIGHT DIAMETER     | 200mm                 | COLOUR ACCURACY (CRI)                   | 80 CR(Ra)                 |
|-----------------------|-----------------------|-----------------------------------------|---------------------------|
| SKYLIGHT HEIGHT       | 50mm-200mm            | CORRELATION COLOUR<br>TEMPERATURE (CCT) | 2800-7000 k               |
| INPUT VOLTAGE         | AC220-240V - Dimmable | PROTECTION CLASS                        | IP44                      |
| LIGHT OUTPUT (LUMENS) | 80-100 lm/w           | WARRANTY                                | 12 month limited warranty |

# DeltaOrb™ - Skylight Assemblies