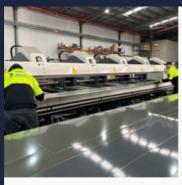

#### ROOF LAMINATING MACHINE UPGRADE

To improve the consistency of the flatness of steel finish on the under skin on our range of DeltaTrim ® & DeltaOrb ® roof panels we have installed a new upgraded feed-in section to our continuous roof laminating machine.

It was also a great opportunity to upgrade the adhesive monitoring and application systems. We are very grateful for everyone that worked over the week end to ensure that there was no interruption to our production schedules.