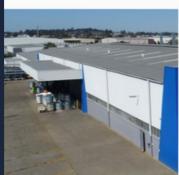

# Newsletter

Cleveland State High School is located in the Redlands, a city to the southeast of Brisbane that has undergone a large population growth. The School now has the 4th largest student population within the Queensland State Education system. A large covered area to be utilised as a Student Engagement centre was commissioned by the Queensland Education Department.

IRT Roofing selected DeltaTrim<sup>™</sup>-EPS-FR panels with a 150mm core, offering a ready-made solution that could meet the project's technical requirements. All the roofing panels were finished with a Shale Grey trapezoid top sheet and a Surf Mist interlocking steel under skin.

The roof was designed as a cantilever divided into 6 separate sections. Half of the roof required the panels to span 15470 mm while the balance of the roof panels measured 11850 mm.