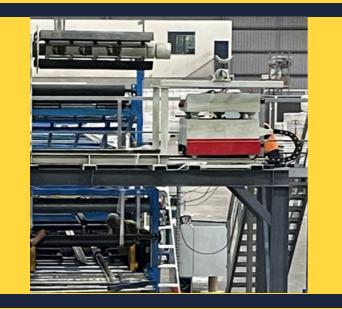

#### ROOF LAMINATING MACHINE UPGRADE

To improve the consistency of the flatness of steel finish on the under skin on our range of DeltaTrim ® & DeltaOrb ® roof panels we have installed a new upgraded feed-in section to our continuous roof laminating machine.

It was also a great opportunity to upgrade the adhesive monitoring and application systems. We are very grateful for everyone that worked over the week end to ensure that there was no interruption to our production schedules.