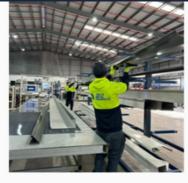

#### ROOF LAMINATING MACHINE UPGRADE

To improve the consistency of the flatness of steel finish on the under skin on our range of DeltaTrim ® & DeltaOrb ® roof panels we have installed a new upgraded feed-in section to our continuous roof laminating machine.

It was also a great opportunity to upgrade the adhesive monitoring and application systems. We are very grateful for everyone that worked over the week end to ensure that there was no interruption to our production schedules.