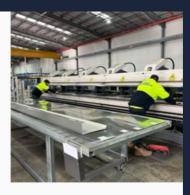

#### ROOF LAMINATING MACHINE UPGRADE

To improve the consistency of the flatness of steel finish on the under skin on our range of DeltaTrim ® & DeltaOrb ® roof panels we have installed a new upgraded feed-in section to our continuous roof laminating machine.

It was also a great opportunity to upgrade the adhesive monitoring and application systems. We are very grateful for everyone that worked over the week end to ensure that there was no interruption to our production schedules.