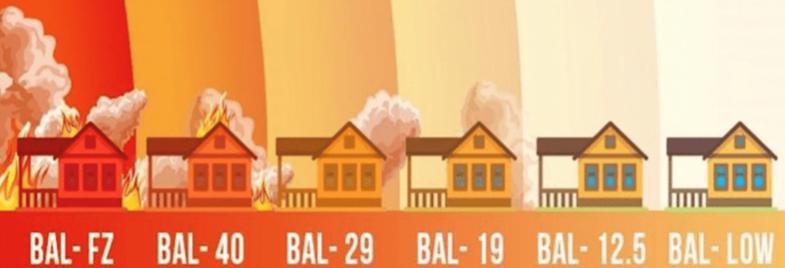

#### AS 1530.8.1 Bal 29 Wall Test | DeltaCool-TPC

When undertaking a construction project in a deemed bushfire prone area it is essential to assess the correct BAL rating when determining the actual design of the building and the materials that will be used.

To conform to the Australian Standard AS3959:2018 Construction in a Bushfire-Prone area we recently commissioned an AS 1530.8.1 Bal 29 Wall test. We are pleased to report that our DeltaCool-TPC® wall panels successfully passed the test. The full CSIRO test report is available in the download section of our web page.