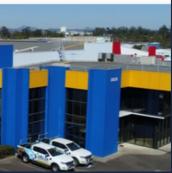

# Newsletter

Cleveland State High School is located in the Redlands, a city to the southeast of Brisbane that has undergone a large population growth. The School now has the 4th largest student population within the Queensland State Education system. A large covered area to be utilised as a Student Engagement centre was commissioned by the Queensland Education Department.

IRT Roofing selected DeltaTrim<sup>™</sup>-EPS-FR panels with a 150mm core, offering a ready-made solution that could meet the project's technical requirements. All the roofing panels were finished with a Shale Grey trapezoid top sheet and a Surf Mist interlocking steel under skin.

The roof was designed as a cantilever divided into 6 separate sections. Half of the roof required the panels to span 15470 mm while the balance of the roof panels measured 11850 mm.