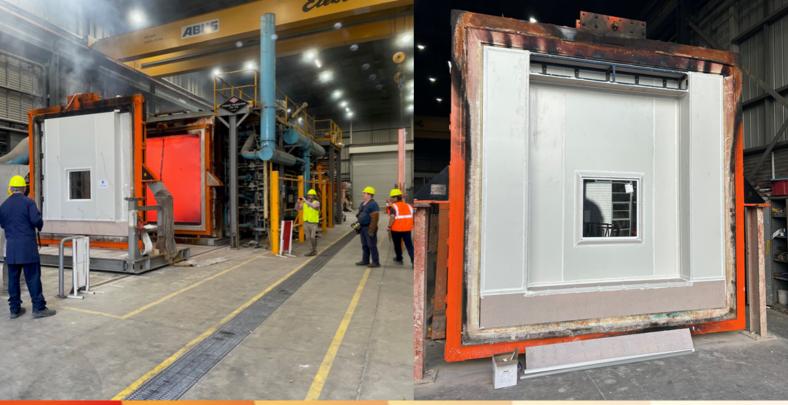

#### AS 1530.8.1 Bal 29 Wall Test | DeltaCool-TPC

When undertaking a construction project in a deemed bushfire prone area it is essential to assess the correct BAL rating when determining the actual design of the building and the materials that will be used.

To conform to the Australian Standard AS3959:2018 Construction in a Bushfire-Prone area we recently commissioned an AS 1530.8.1 Bal 29 Wall test. We are pleased to report that our DeltaCool-TPC® wall panels successfully passed the test. The full CSIRO test report is available in the download section of our web page.