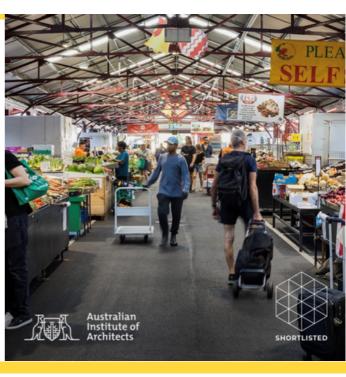

## LATEST UPDATE ON QVM

Update on the Queen Victoria Market Heritage Shed Restorations

The Queen Victoria Market (QVM) is just about to start the final stage of the major Heritage Shed Restorations upgrade. This has been an ongoing project completed in stages over the last 2 years. Delta Panels™ is proud to be involved with the supply of the DeltaCorroCorro-TPC™ insulated roof panels for this project.

The restoration project has been shortlisted for the 2023 Australian Institute of Architects, Heritage Architect Award.